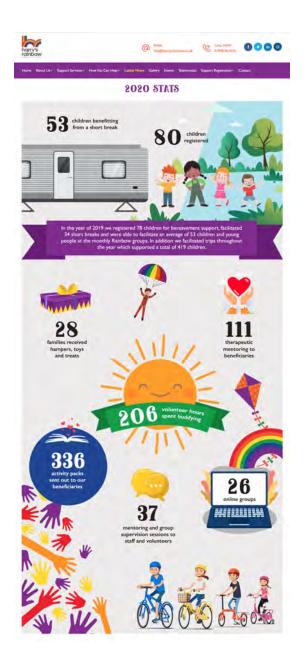

ight
Gill Sans Regular
Gill Sans Bold

Information/Body copy

#### Brand Colours

HEX: #ec2227



HEX: #ffde | |

HEX: #07a14a

HEX: #f15b2b



CMYK: 99/87/3/0

RGB: 33/68/151

HEX: #214497



CMYK: 74/98/1/0

RGB: 103/48/143

HEX: #67308f



CMYK: 60/99/0/0

RGB: 129/43/144

HEX: #812b90



CMYK: 57/48/47/14

RGB: 113/113/114

HEX: #717172



CMYK: 75/63/60/56

RGB: 45/52/55

HEX: #2d3437

#### Core Brand Elements

Our Vision

# OUR VISION IS TO PROVIDE BEREAVED CHILDREN WITH THE SUPPORT THEY NEED TODAY FOR A BRIGHTER TOMORROW

Blue sky with clouds background





Logo cloud and shape for cropping images

### Example Illustrations



activities to fundraise



#### Brand Examples













Awarded to: \_\_\_\_\_\_

Harry's Rainbow are proud of you for: \_\_\_\_\_

#### Brand Examples







# Any questions? Please ask Odette:

CEO **\** 01908 061676

✓ odette@harrysrainbow.co.uk