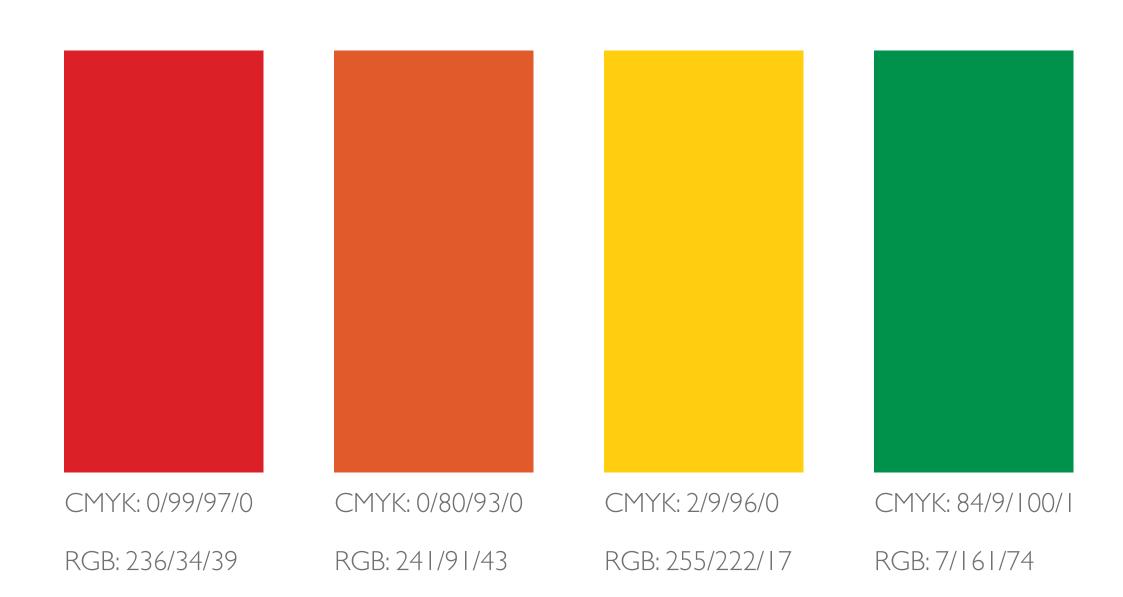

#### Brand Colours

HEX: #ec2227

HEX: #ffde | |

HEX: #07a14a

HEX: #f15b2b

CMYK: 99/87/3/0

RGB: 33/68/151

HEX: #214497

CMYK: 74/98/1/0

RGB: 103/48/143

HEX: #67308f

CMYK: 60/99/0/0

RGB: 129/43/144

HEX: #812b90

CMYK: 57/48/47/14

RGB: 113/113/114