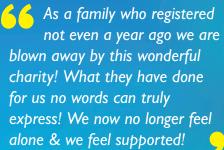

# SUPPORTING BEREAVED GHILDREN

Harry's Rainbow are an award winning well established child bereavement charity supporting children and young people who are grieving the death of a parent or sibling.