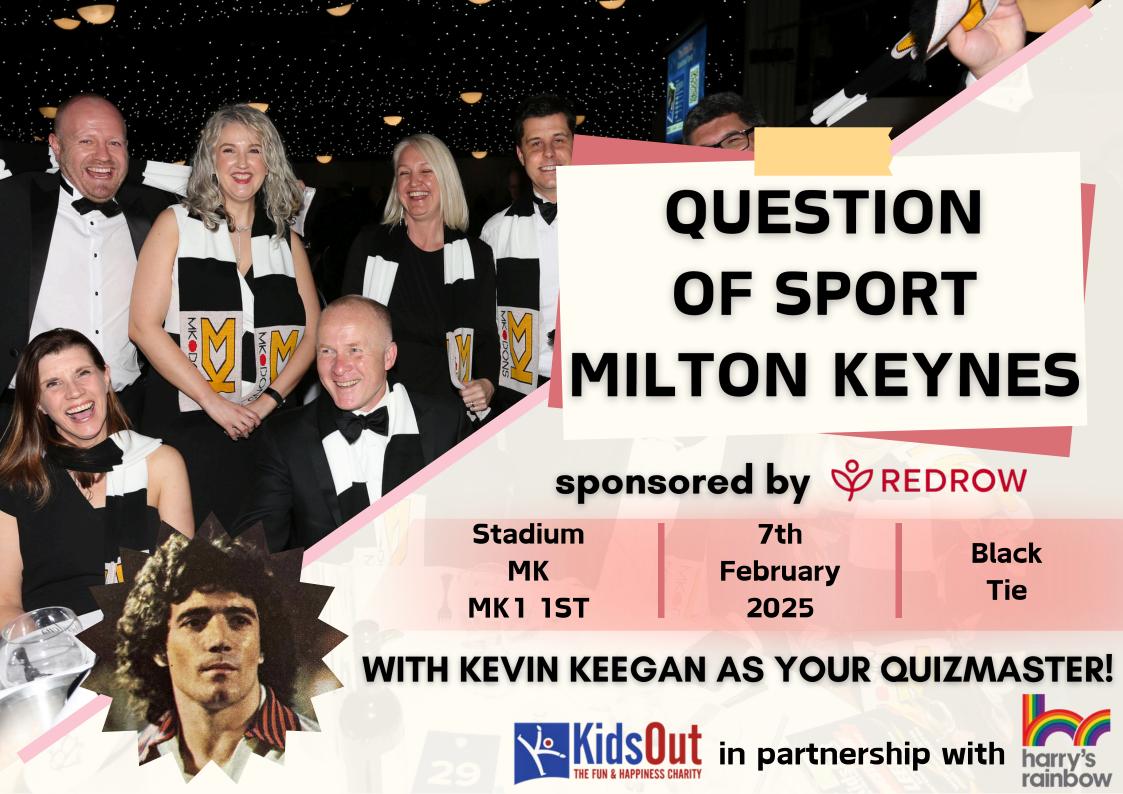

# Why should you come along?

The Question of Sport is a fabulous evening of corporate entertainment and a little friendly competition to be held in the prestigious Stadium

MK - the home of MK Dons Football Club.

You and the guests on your table will compete as a team to win trophies and fizz in a stylish and engaging sport quiz. The evening begins with a drinks reception before sitting down to a quality three course dinner with wine on the table. Throughout the evening, you will take part in the interactive Question of Sport quiz shown on the big screens. It features questions that will test sport knowledge but also other topics that are sport related that everyone can enjoy.

Each round includes the old favourites of 'Mystery Guest' and 'What Happened Next?'. As well as the quiz, there will also be other games and entertainment, such as Speed Bingo, Higher or Lower or Spot the Ball. There are some great prizes to be won and we guarantee that you and your guests will have a lot of fun - no matter how you perform in the Quiz!